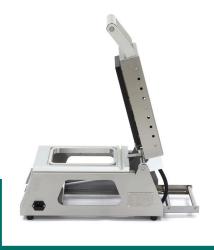

EXCELLENT CUSTOMER SATISFACTION

Compact semi-automatic top sealer Suitable for meal trays and containers Tabletop model with beautiful finishing Stainless steel construction and lid With a high-quality OMRON digital control panel

Easy to use and easy to set accurately Sealing time of only a few seconds

Direct cutting of the plastic

Holder for foil roll on the back of the machine

Maximum tray dimensions: 250 x 180 mm

Maximum foil width: 180 mm