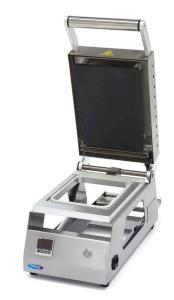

EXCELLENT CUSTOMER SATISFACTION

Compact semi-automatic top sealer Suitable for meal trays and containers Tabletop model with beautiful finishing Stainless steel construction and lid With a high-quality OMRON digital control panel

Easy to use and easy to set accurately Sealing time of only a few seconds

Direct cutting of the plastic

Holder for foil roll on the back of the machine

Maximum tray dimensions: 250 x 180 mm

Maximum foil width: 180 mm

Wide range of top quality aluminum moulds available

High-quality OMRON digital control panel

( (

Easy to clean

Wide range of moulds in different shapes available