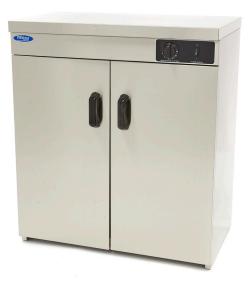

## PLATE WARMING CABINET

**MODEL: 120** 

Compact size warming cabinet for professional use Complete stainless steel housing Spacious passage for plates up to 32 cm Extensive loading space of up to 120 plates Height adjustable intermediate Convenient and easy to handle operation Temperature infinitely adjustable from 30°C to 85°C Easy to clean

**Dimensions chamber:** W710 x D380 x H660 mm

- ₩ HIGH QUALITY / LOW PRICES
- 🖼 24 / 7 SUPPORT & SERVICE
- MMEDIATELY AVAILABLE FROM STOCK
- TECHNICAL DEPARTMENT & WARRANT
- **EXCELLENT CUSTOMER SATISFACTION**