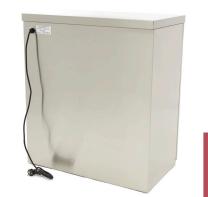

## PLATE WARMING CABINET

**MODEL: 120** 

Compact size warming cabinet for professional use Complete stainless steel housing Spacious passage for plates up to 32 cm Extensive loading space of up to 120 plates Height adjustable intermediate Convenient and easy to handle operation Temperature infinitely adjustable from 30°C to 85°C Easy to clean