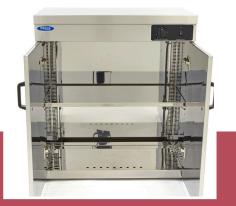

Compact size warming cabinet for professional use Complete stainless steel housing Spacious passage for plates up to 32 cm Extensive loading space of up to 120 plates Height adjustable intermediate Convenient and easy to handle operation Temperature infinitely adjustable from 30°C to 85°C Easy to clean

**Dimensions chamber:** W710 x D380 x H660 mm

- ₩ HIGH QUALITY / LOW PRICES
- 🖼 24 / 7 SUPPORT & SERVICE
- MMEDIATELY AVAILABLE FROM STOCK
- TECHNICAL DEPARTMENT & WARRANT
- **EXCELLENT CUSTOMER SATISFACTION**

Spacious passage for plates up to 32 cm

Completely made of stainless steel

Temperature infinitely adjustable with knob from 30°C to 85°C