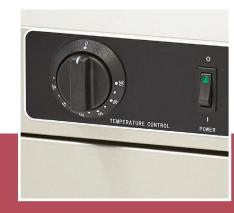

0.23 CBM **Packaging Volume** 

Carton box with Foam Packaging Material

**HS Customs Code** 85167990 EAN Code 8719632123439

**Article Number** 09362015 Compact size warming cabinet for professional use Complete stainless steel housing Spacious passage for plates up to 32 cm Extensive loading space of up to 60 plates Height adjustable intermediate Convenient and easy to handle operation Temperature infinitely adjustable from 30°C to 85°C

## Dimensions chamber:

Easy to clean

W410 x D380 x H660 mm

- 24 / 7 SUPPORT & SERVICE
- **™** IMMEDIATELY AVAILABLE FROM STOCK

Spacious passage for plates up to 32 cm

Completely made of stainless steel

Temperature infinitely adjustable with knob from 30°C to 85°C