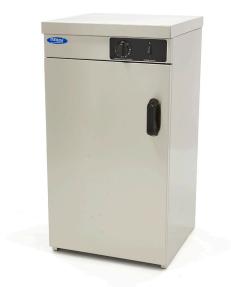

## **PLATE** WARMING CABINET

MODEL: 60

0.23 CBM **Packaging Volume** 

Carton box with Foam Packaging Material

**HS Customs Code** 85167990 EAN Code 8719632123439

**Article Number** 09362015 Compact size warming cabinet for professional use Complete stainless steel housing Spacious passage for plates up to 32 cm Extensive loading space of up to 60 plates Height adjustable intermediate Convenient and easy to handle operation Temperature infinitely adjustable from 30°C to 85°C

## Dimensions chamber:

Easy to clean

W410 x D380 x H660 mm

- 24 / 7 SUPPORT & SERVICE
- **™** IMMEDIATELY AVAILABLE FROM STOCK

Spacious passage for plates up to 32 cm

Completely made of stainless steel

Temperature infinitely adjustable with knob from 30°C to 85°C