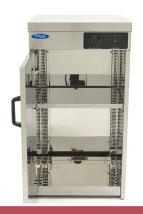

0.23 CBM **Packaging Volume** 

Carton box with Foam Packaging Material

**HS Customs Code** 85167990 EAN Code 8719632123439

**Article Number** 09362015 Compact size warming cabinet for professional use Complete stainless steel housing Spacious passage for plates up to 32 cm Extensive loading space of up to 60 plates Height adjustable intermediate Convenient and easy to handle operation Temperature infinitely adjustable from 30°C to 85°C

## Dimensions chamber:

Easy to clean

W410 x D380 x H660 mm

- 24 / 7 SUPPORT & SERVICE
- **™** IMMEDIATELY AVAILABLE FROM STOCK

Spacious passage for plates up to 32 cm

Completely made of stainless steel

Temperature infinitely adjustable with knob from 30°C to 85°C