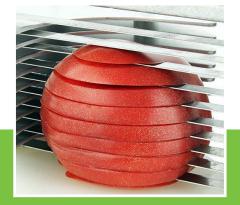

Professional catering tomato slicer Heavy duty stainless steel construction Super sharp stainless steel serrated knives Cuts perfect slices of 4 mm Strong and handy pusher Handle equipped with handguard To operate with two hands Stable position due to the suction cups With handle on top for easy relocation Removable knife unit Easy to clean

Cuts perfect slices of 4 mm

Handle equipped with handguard