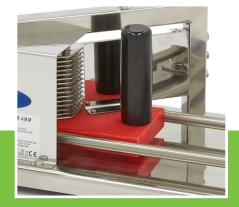

Professional catering tomato slicer Heavy duty stainless steel construction Super sharp stainless steel serrated knives Cuts perfect slices of 4 mm Strong and handy pusher Handle equipped with handguard To operate with two hands Stable position due to the suction cups With handle on top for easy relocation Removable knife unit Easy to clean

Cuts perfect slices of 4 mm

Handle equipped with handguard