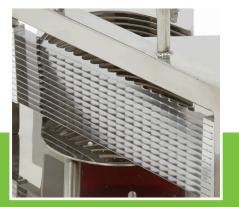

Professional catering tomato slicer Heavy duty stainless steel construction Super sharp stainless steel serrated knives Cuts perfect slices of 4 mm Strong and handy pusher Handle equipped with handguard To operate with two hands Stable position due to the suction cups With handle on top for easy relocation Removable knife unit Easy to clean

Maxin

- 🖬 HIGH QUALITY / LOW PRICES
- 🖼 24 / 7 SUPPORT & SERVICE
- MMEDIATELY AVAILABLE FROM STOCK
- TECHNICAL DEPARTMENT & WARRANT
- EXCELLENT CUSTOMER SATISFACTION

Super sharp stainless steel serrated knives