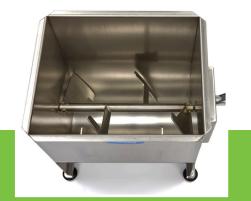

Professional, robust meat mixer Stainless steel housing, mixing wing and lid Durable and handy twist handle Mixing wing and handle are easy to remove Mixer can turn in two directions Equipped with sealed ball bearings Stands on 4 rubber feet Runs smooth and mixes perfectly Ideal for mixing meat with herbs Easy to clean

Easy to remove mixing wing and handle

Stainless steel housing, mixing wing and lid

Runs smoothly in two directions