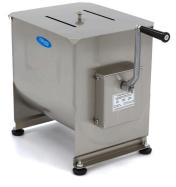

Professional, robust meat mixer Stainless steel housing, mixing wing and lid Durable and handy twist handle Mixing wing and handle are easy to remove Mixer can turn in two directions Equipped with sealed ball bearings Stands on 4 rubber feet Runs smooth and mixes perfectly Ideal for mixing meat with herbs Easy to clean

Capacity: Maximum 22,5 kg at a time Volume: Maximum 30 liters

- 🖬 HIGH QUALITY / LOW PRICES
- 🖼 24 / 7 SUPPORT & SERVICE
- MMEDIATELY AVAILABLE FROM STOCK
- TECHNICAL DEPARTMENT & WARRANT
- 🖼 EXCELLENT CUSTOMER SATISFACTION

Easy to remove mixing wing and handle

Stainless steel housing, mixing wing and lid

Runs smoothly in two directions