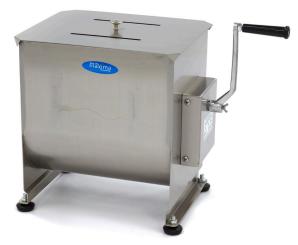

Professional, robust meat mixer Stainless steel housing, mixing wing and lid Durable and handy twist handle Mixing wing and handle are easy to remove Mixer can turn in two directions Equipped with sealed ball bearings Stands on 4 rubber feet Runs smooth and mixes perfectly Ideal for mixing meat with herbs Easy to clean

Capacity: Maximum 22,5 kg at a time Volume: Maximum 30 liters

- 🖬 HIGH QUALITY / LOW PRICES
- 🖼 24 / 7 SUPPORT & SERVICE
- MMEDIATELY AVAILABLE FROM STOCK
- TECHNICAL DEPARTMENT & WARRANT
- 🖼 EXCELLENT CUSTOMER SATISFACTION

Easy to remove mixing wing and handle

Stainless steel housing, mixing wing and lid

Runs smoothly in two directions