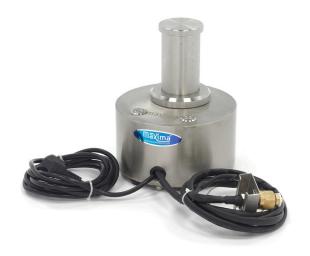

🕍 TECHNICAL DEPARTMENT & WARRANTY

EXCELLENT CUSTOMER SATISFACTION

Professional device for production of dry ice
Robust stainless steel construction and tube
Waterproof stainless steel buttons for operation
Starts with 1 push of a button and stops automatically
Immediate production within a few seconds
Easy to connect to liquid carbon dioxide (CO2)
Stable on 4 rubber feet
Optionally to be mounted with screws

Optionally to be mounted with screws Good and quick to clean hygienically

Dimensions dry ice cylinder of 56 x 112 mm Produces 185 grams of dry ice in 120 seconds Very high efficiency of almost 20% (185 g dry ice from 950 g CO2)