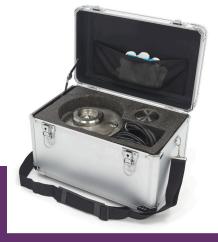

## Including:

Safety gloves, extra seal rings, gas pipe of 1.5 m and handy carrying case

Compact and rounded design, fits everywhere

( (

Easy to operate

Complete with high quality carrying case