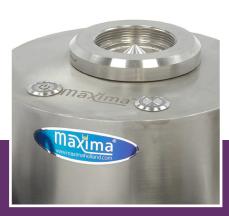

🕍 TECHNICAL DEPARTMENT & WARRANTY

EXCELLENT CUSTOMER SATISFACTION

Professional device for production of dry ice
Robust stainless steel construction and tube
Waterproof stainless steel buttons for operation
Starts with 1 push of a button and stops automatically
Immediate production within a few seconds
Easy to connect to liquid carbon dioxide (CO2)
Stable on 4 rubber feet
Optionally to be mounted with screws

Optionally to be mounted with screws Good and quick to clean hygienically

Dimensions dry ice cylinder of 56 x 112 mm Produces 185 grams of dry ice in 120 seconds Very high efficiency of almost 20% (185 g dry ice from 950 g CO2)