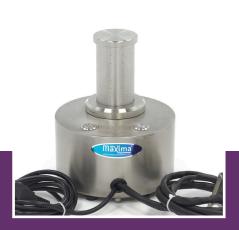

🕍 TECHNICAL DEPARTMENT & WARRANTY

EXCELLENT CUSTOMER SATISFACTION

Professional device for production of dry ice
Robust stainless steel construction and tube
Waterproof stainless steel buttons for operation
Starts with 1 push of a button and stops automatically
Immediate production within a few seconds
Easy to connect to liquid carbon dioxide (CO2)
Stable on 4 rubber feet
Optionally to be mounted with screws

Optionally to be mounted with screws Good and quick to clean hygienically

Dimensions dry ice cylinder of 56 x 112 mm Produces 185 grams of dry ice in 120 seconds Very high efficiency of almost 20% (185 g dry ice from 950 g CO2)