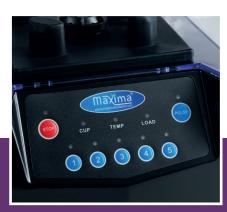

🔟 TECHNICAL DEPARTMENT & WARRANT\

EXCELLENT CUSTOMER SATISFACTION

Ultimate bar and kitchen blender 5 programs for all preparations

Great for crushed ice Touch control panel

20.000 rotations per minute

1500 Watt peak power

(€

Touch control panel 5 programs

Vortex design stainless steel blades

Easy to dismantle and clean