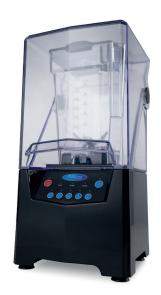

🔟 TECHNICAL DEPARTMENT & WARRANT\

EXCELLENT CUSTOMER SATISFACTION

Ultimate bar and kitchen blender 5 programs for all preparations

Great for crushed ice Touch control panel

20.000 rotations per minute

1500 Watt peak power

With pulse function

Vortex design stainless steel blades

SKF double bearings

Protected against overheating

Safety switch in the engine block

Overload protection

Opening in the lid

With acoustic sound enclosure Stackable 1.5L polycarbonate cup Use up to 1.0L for best results

(€

Touch control panel 5 programs

Vortex design stainless steel blades

Easy to dismantle and clean