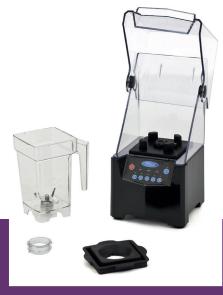

With pulse function

Vortex design stainless steel blades

SKF double bearings

Protected against overheating

Safety switch in the engine block

Overload protection

Opening in the lid

With acoustic sound enclosure Stackable 1.5L polycarbonate cup Use up to 1.0L for best results

(€

Touch control panel 5 programs

Vortex design stainless steel blades

Easy to dismantle and clean