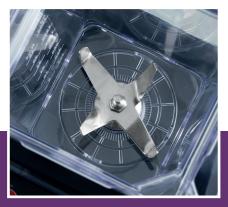

With pulse function

Vortex design stainless steel blades

SKF double bearings

Protected against overheating

Safety switch in the engine block

Overload protection

Opening in the lid

With acoustic sound enclosure Stackable 1.5L polycarbonate cup Use up to 1.0L for best results

(€

Touch control panel 5 programs

Vortex design stainless steel blades

Easy to dismantle and clean