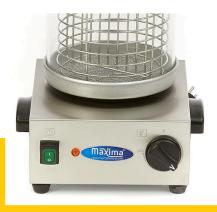

Temperature indicator
Protected on-off switch
Equipped with handles
Stands on four rubber feet

Easy to clean

Glass cylinder: Ø 200 x H240 mm

Hotplate: Ø 200 mm

Adjustable thermostat: 30°C to 100 °C

- 🔟 HIGH QUALITY / LOW PRICES
- 24 / 7 SUPPORT & SERVICE
- **☑** IMMEDIATELY AVAILABLE FROM STOCK
- 🕍 TECHNICAL DEPARTMENT & WARRANTY
- **™** EXCELLENT CUSTOMER SATISFACTION

Protected on-off switch and adjustable thermostat on the front side

Housing and lid made of stainless steel, with aluminium water tray

Easy to dismantle and clear