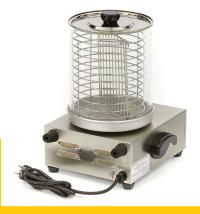

Packaging Material Carton Box with Foam

 HS Customs Code
 85166090

 EAN Code
 8719632120094

 Article Number
 09300580

800580

Professional hot dog warmer

Housing and lid made of stainless steel

Aluminium water tray
Efficient heat distribution
With robust handle and basket

Temperature indicator
Protected on-off switch
Equipped with handles
Stands on four rubber feet

Easy to clean

Glass cylinder: Ø 200 x H240 mm

Hotplate: Ø 200 mm

Adjustable thermostat: 30°C to 100 °C

- 🔟 HIGH QUALITY / LOW PRICES
- 24 / 7 SUPPORT & SERVICE
- **☑** IMMEDIATELY AVAILABLE FROM STOCK
- 🕍 TECHNICAL DEPARTMENT & WARRANTY
- **™** EXCELLENT CUSTOMER SATISFACTION