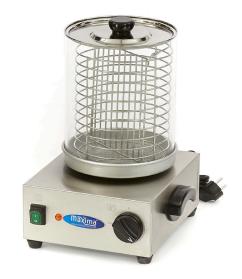

Packaging Material Carton Box with Foam

 HS Customs Code
 85166090

 EAN Code
 8719632120094

 Article Number
 09300580

800580

Professional hot dog warmer

Housing and lid made of stainless steel

Aluminium water tray
Efficient heat distribution
With robust handle and basket

Temperature indicator
Protected on-off switch
Equipped with handles
Stands on four rubber feet

Easy to clean

Glass cylinder: Ø 200 x H240 mm

Hotplate: Ø 200 mm

Adjustable thermostat: 30°C to 100 °C

- 🔟 HIGH QUALITY / LOW PRICES
- 24 / 7 SUPPORT & SERVICE
- **☑** IMMEDIATELY AVAILABLE FROM STOCK
- 🕍 TECHNICAL DEPARTMENT & WARRANTY
- **™** EXCELLENT CUSTOMER SATISFACTION

Protected on-off switch and adjustable thermostat on the front side

Housing and lid made of stainless steel, with aluminium water tray

Easy to dismantle and clear