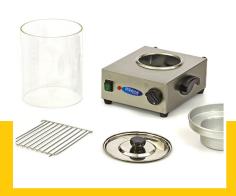

Protected on-off switch and adjustable thermostat on the front side

Housing and lid made of stainless steel, with aluminium water tray

Easy to dismantle and clear