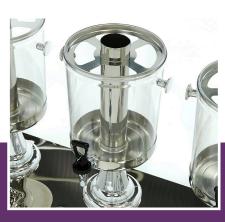

100% BPA free juice container Modern design with sturdy foot Carrying handles to lift the dispenser

Complete with drip tray

With tube for cooling with ice cubes Easy to disassemble and clean

Suitable for glasses of up to 15 cm

- 24 / 7 SUPPORT & SERVICE
- **™** IMMEDIATELY AVAILABLE FROM STOCK

Equipped with stainless steel cooling tubes

Stainless steel construction with transparent tank

Easy to dismantle and clean