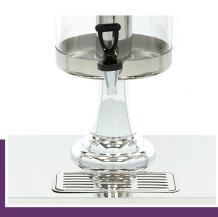

100% BPA free juice container Modern design with sturdy foot Carrying handles to lift the dispenser

Complete with drip tray

With tube for cooling with ice cubes Easy to disassemble and clean

Suitable for glasses of up to 15 cm