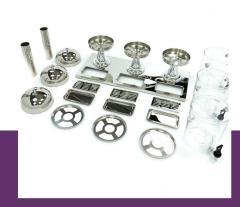

100% BPA free juice container Modern design with sturdy foot Carrying handles to lift the dispenser

Complete with drip tray

With tube for cooling with ice cubes Easy to disassemble and clean

Suitable for glasses of up to 15 cm

- 24 / 7 SUPPORT & SERVICE
- **™** IMMEDIATELY AVAILABLE FROM STOCK

Equipped with stainless steel cooling tubes

Stainless steel construction with transparent tank

Easy to dismantle and clean