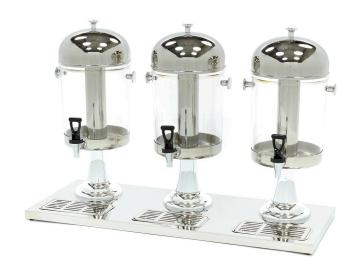

## JUICE DISPENSER

MODEL: MDP 3 X 8L

Carton Box with Foam Packaging Material

**HS Customs Code** 84762900 EAN Code 8719632122623 **Article Number** 09300543

3 x 8L beverage / juice dispenser

Stainless steel construction with transparent tank

100% BPA free juice container Modern design with sturdy foot Carrying handles to lift the dispenser

Complete with drip tray

With tube for cooling with ice cubes Easy to disassemble and clean

Suitable for glasses of up to 15 cm