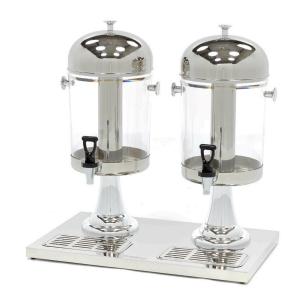

## JUICE DISPENSER

MODEL: MDP 2 X 8L

Carton Box with Foam Packaging Material

**HS Customs Code** 84762900 EAN Code 8719632122616 **Article Number** 09300542

2 x 8L beverage / juice dispenser

Stainless steel construction with transparent tank

100% BPA free juice container Modern design with sturdy foot Carrying handles to lift the dispenser

Complete with drip tray

With tube for cooling with ice cubes Easy to disassemble and clean

Suitable for glasses of up to 15 cm