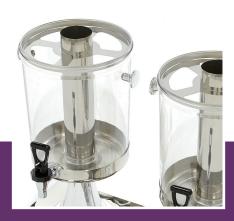

100% BPA free juice container Modern design with sturdy foot Carrying handles to lift the dispenser

Complete with drip tray

With tube for cooling with ice cubes Easy to disassemble and clean

Suitable for glasses of up to 15 cm

- 24 / 7 SUPPORT & SERVICE
- **™** IMMEDIATELY AVAILABLE FROM STOCK

Equipped with stainless steel cooling tubes

Stainless steel construction with transparent tank

Easy to dismantle and clean