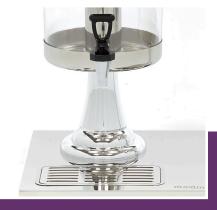

100% BPA free juice container Modern design with sturdy foot Carrying handles to lift the dispenser

Complete with drip tray

With tube for cooling with ice cubes Easy to disassemble and clean

Suitable for glasses of up to 15 cm