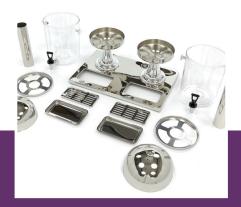

100% BPA free juice container Modern design with sturdy foot Carrying handles to lift the dispenser

Complete with drip tray

With tube for cooling with ice cubes Easy to disassemble and clean

Suitable for glasses of up to 15 cm

- 24 / 7 SUPPORT & SERVICE
- **™** IMMEDIATELY AVAILABLE FROM STOCK

Equipped with stainless steel cooling tubes

Stainless steel construction with transparent tank

Easy to dismantle and clean