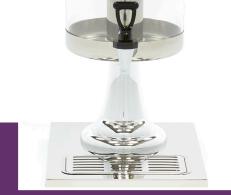

2.8 Kg 4.1 Kg H560 x W260 x D360 mm H510 x W295 x D380 mm 0.05 CBM Carton Box with Foam 84762900 8719632122609 09300541

1 x 8L beverage / juice dispenser Stainless steel construction with transparent tank 100% BPA free juice container Modern design with sturdy foot Carrying handles to lift the dispenser Complete with drip tray With tube for cooling with ice cubes Easy to disassemble and clean