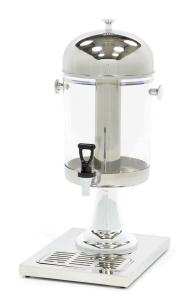

## JUICE DISPENSER

MODEL: MDP 1 X 8L

2.8 Kg 4.1 Kg H560 x W260 x D360 mm H510 x W295 x D380 mm 0.05 CBM Carton Box with Foam 84762900 8719632122609 09300541

1 x 8L beverage / juice dispenser Stainless steel construction with transparent tank 100% BPA free juice container Modern design with sturdy foot Carrying handles to lift the dispenser Complete with drip tray With tube for cooling with ice cubes Easy to disassemble and clean

Stainless steel construction with transparent tank

Easy to dismantle and clean