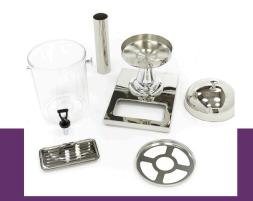

2.8 Kg 4.1 Kg H560 x W260 x D360 mm H510 x W295 x D380 mm 0.05 CBM Carton Box with Foam 84762900 8719632122609 09300541

1 x 8L beverage / juice dispenser Stainless steel construction with transparent tank 100% BPA free juice container Modern design with sturdy foot Carrying handles to lift the dispenser Complete with drip tray With tube for cooling with ice cubes Easy to disassemble and clean

Stainless steel construction with transparent tank

Easy to dismantle and clean