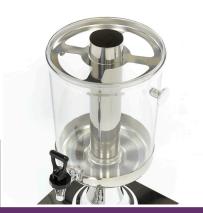

2.8 Kg 4.1 Kg H560 x W260 x D360 mm H510 x W295 x D380 mm 0.05 CBM Carton Box with Foam 84762900 8719632122609 09300541

1 x 8L beverage / juice dispenser Stainless steel construction with transparent tank 100% BPA free juice container Modern design with sturdy foot Carrying handles to lift the dispenser Complete with drip tray With tube for cooling with ice cubes Easy to disassemble and clean

Stainless steel construction with transparent tank

Easy to dismantle and clean