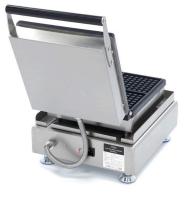

## WAFFLE MAKER

MODEL: MINI SQUARE - 4 PIECES

1750 Watt 230V / 50Hz / 1phase 11.0 Kg 12.0 Kg H260 x W300 x D380 mm H280 x W430 x D370 mm 0.04 CBM Carton Box with Foam 8419810000 8719632127895 Fast production of 4 mini waffles at the same time Dimensions wafer: W113 x D113 x H14 mm Variable thermostat 50 - 300°C Equipped with a timer Temperature indicator light Sturdy handle Equipped with drip tray Stands on 4 stainless steel feet Very durable construction Hygienic design