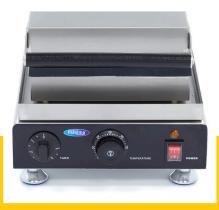

## **SPECIFICATIONS**

| Power                | - |
|----------------------|---|
| Connection           | 2 |
| Nett Weight          | - |
| Gross Weight         | - |
| Machine Dimensions   | H |
| Packaging Dimensions | H |
| Packaging Volume     | ( |
| Packaging Material   | ( |
| HS Customs Code      | 8 |
| EAN Code             | 8 |
| Article Number       | ( |

1750 Watt 230V / 50Hz / 1phase 11.0 Kg 12.0 Kg H260 x W300 x D380 mm H280 x W430 x D370 mm 0.04 CBM Carton Box with Foam 8419810000 8719632127895 Fast production of 4 mini waffles at the same time Dimensions wafer: W113 x D113 x H14 mm Variable thermostat 50 - 300°C Equipped with a timer Temperature indicator light Sturdy handle Equipped with drip tray Stands on 4 stainless steel feet Very durable construction Hygienic design