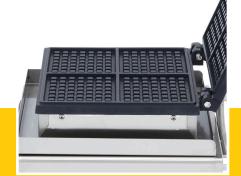

1750 Watt 230V / 50Hz / 1phase 11.0 Kg 12.0 Kg H260 x W300 x D380 mm H280 x W430 x D370 mm 0.04 CBM Carton Box with Foam 8419810000 8719632127895 Fast production of 4 mini waffles at the same time Dimensions wafer: W113 x D113 x H14 mm Variable thermostat 50 - 300°C Equipped with a timer Temperature indicator light Sturdy handle Equipped with drip tray Stands on 4 stainless steel feet Very durable construction Hygienic design

- HIGH QUALITY / LOW PRICES
- 🖼 24 / 7 SUPPORT & SERVICE
- MMEDIATELY AVAILABLE FROM STOCK
- TECHNICAL DEPARTMENT & WARRANT
- EXCELLENT CUSTOMER SATISFACTION

Aluminium baking pan with non-stick coating