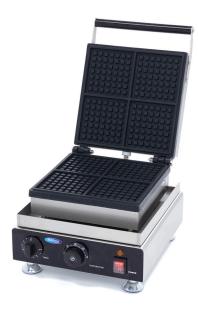

## WAFFLE MAKER

MODEL: MINI SQUARE - 4 PIECES

1750 Watt 230V / 50Hz / 1phase 11.0 Kg 12.0 Kg H260 x W300 x D380 mm H280 x W430 x D370 mm 0.04 CBM Carton Box with Foam 8419810000 8719632127895 Fast production of 4 mini waffles at the same time Dimensions wafer: W113 x D113 x H14 mm Variable thermostat 50 - 300°C Equipped with a timer Temperature indicator light Sturdy handle Equipped with drip tray Stands on 4 stainless steel feet Very durable construction Hygienic design