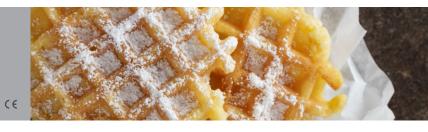

1750 Watt 230V / 50Hz / 1phase 11.0 Kg 12.0 Kg H260 x W300 x D380 mm H280 x W430 x D370 mm 0.04 CBM Carton Box with Foam 8419810000 8719632127895 Fast production of 4 mini waffles at the same time Dimensions wafer: W113 x D113 x H14 mm Variable thermostat 50 - 300°C Equipped with a timer Temperature indicator light Sturdy handle Equipped with drip tray Stands on 4 stainless steel feet Very durable construction Hygienic design

- HIGH QUALITY / LOW PRICES
- 🖼 24 / 7 SUPPORT & SERVICE
- MMEDIATELY AVAILABLE FROM STOCK
- TECHNICAL DEPARTMENT & WARRANT
- EXCELLENT CUSTOMER SATISFACTION

Aluminium baking pan with non-stick coating