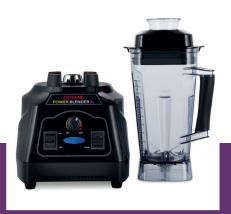

Packaging Material Carton Box with Foam

 HS Customs Code
 84351000

 EAN Code
 8719324276047

 Article Number
 08803000

Extreme performance blender XL Large shockproof 2.5L jug Mixing jug made of Tritan (100% BPA free)

Powerful 2 HP motor with 100% copper Robust construction with reinforced clutch

Variable speed up to 28,000 RPM

Equipped with pulse function

Strong knife set made of AISI 304 stainless steel Knife set has six knife blades and is dismantable Perfect for large production and crushed ice

Jug is heat resistant Thermal protection

Refilling opening in the cover Including additional components

- 🔟 HIGH QUALITY / LOW PRICES
- 24 / 7 SUPPORT & SERVICE
- **☑** IMMEDIATELY AVAILABLE FROM STOCK
- 🕍 TECHNICAL DEPARTMENT & WARRANTY
- EXCELLENT CUSTOMER SATISFACTION