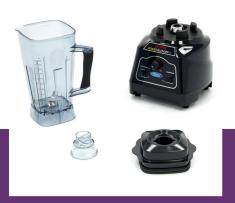

Packaging Material Carton Box with Foam

 HS Customs Code
 84351000

 EAN Code
 8719324276047

 Article Number
 08803000

Extreme performance blender XL Large shockproof 2.5L jug Mixing jug made of Tritan (100% BPA free)

Jug is heat resistant Thermal protection

Refilling opening in the cover Including additional components

- 🔟 HIGH QUALITY / LOW PRICES
- 24 / 7 SUPPORT & SERVICE
- **☑** IMMEDIATELY AVAILABLE FROM STOCK
- 🕍 TECHNICAL DEPARTMENT & WARRANTY
- EXCELLENT CUSTOMER SATISFACTION

Large shockproof 2.5L jug made of Tritan

Strong knife set made of AISI 304 stainless steel

Easy to dismantle and clean