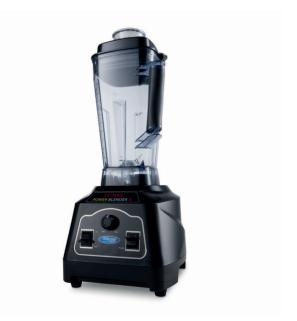

## **BLENDER**

MODEL: EXTREME POWER BLENDER XL

Packaging Material Carton Box with Foam

 HS Customs Code
 84351000

 EAN Code
 8719324276047

 Article Number
 08803000

Extreme performance blender XL Large shockproof 2.5L jug Mixing jug made of Tritan (100% BPA free)

Powerful 2 HP motor with 100% copper Robust construction with reinforced clutch

Variable speed up to 28,000 RPM

Equipped with pulse function

Strong knife set made of AISI 304 stainless steel Knife set has six knife blades and is dismantable Perfect for large production and crushed ice