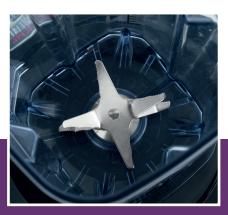

Powerful 2 HP motor with 100% copper Robust construction with reinforced clutch

Variable speed up to 28,000 RPM

Equipped with pulse function

Strong knife set made of AISI 304 stainless steel Knife set has six knife blades and is dismantable Perfect for large production and crushed ice

Large shockproof 2.5L jug made of Tritan

Strong knife set made of AISI 304 stainless steel

Easy to dismantle and clean