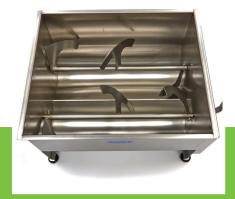

Mixing wing and handle are easy to remove

Mixer can turn in two directions Equipped with sealed ball bearings

Stands on 4 rubber feet

Runs smooth and mixes perfectly Ideal for mixing meat with herbs

Easy to clean

Easy to remove mixing wing and handle

Stainless steel housing, mixing wing and lid

Runs smoothly in two directions