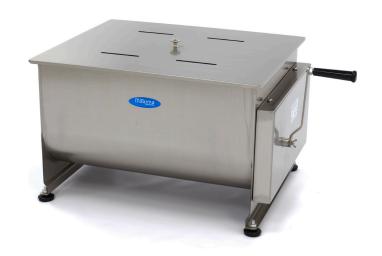

 HS Customs Code
 84388000

 EAN Code
 8719632126003

 Article Number
 09368003

Professional, robust meat mixer

Stainless steel housing, mixing wing and lid

Features double axles

Durable and handy twist handle

Mixing wing and handle are easy to remove

Mixer can turn in two directions Equipped with sealed ball bearings

Stands on 4 rubber feet

Runs smooth and mixes perfectly Ideal for mixing meat with herbs

Easy to clean