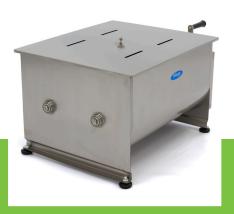

 HS Customs Code
 84388000

 EAN Code
 8719632126003

 Article Number
 09368003

Professional, robust meat mixer

Stainless steel housing, mixing wing and lid

Features double axles

Durable and handy twist handle

Mixing wing and handle are easy to remove

Mixer can turn in two directions Equipped with sealed ball bearings

Stands on 4 rubber feet

Runs smooth and mixes perfectly Ideal for mixing meat with herbs

Easy to clean