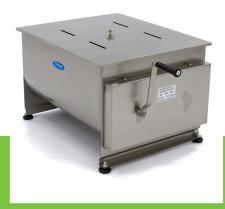

 HS Customs Code
 84388000

 EAN Code
 8719632126003

 Article Number
 09368003

Professional, robust meat mixer

Stainless steel housing, mixing wing and lid

Features double axles

Durable and handy twist handle

Mixing wing and handle are easy to remove

Mixer can turn in two directions Equipped with sealed ball bearings

Stands on 4 rubber feet

Runs smooth and mixes perfectly Ideal for mixing meat with herbs

Easy to clean