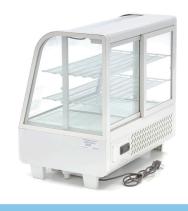

Packaging Material Carton Box with Foam

 HS Customs Code
 84185019

 EAN Code
 8719324276467

 Article Number
 09400836

Beautiful refrigerated white showcase 100L Ideal for cakes, snacks and sandwiches Curved glass on the frontside Sliding doors on the backside Glass windows on 4 sides 2 adjustable shelves with coating Cooling with fan Automatic defrosting Refrigerant R290 / CFC-free Temperature 0°C to 12°C Lighting inside

Sliding doors on the backside

Digital temperature controller on backside