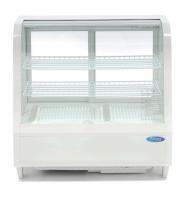

Packaging Material Carton Box with Foam

 HS Customs Code
 84185019

 EAN Code
 8719324276467

 Article Number
 09400836

Beautiful refrigerated white showcase 100L Ideal for cakes, snacks and sandwiches Curved glass on the frontside Sliding doors on the backside Glass windows on 4 sides 2 adjustable shelves with coating Cooling with fan Automatic defrosting Refrigerant R290 / CFC-free Temperature 0°C to 12°C Lighting inside

Sliding doors on the backside

Digital temperature controller on backside