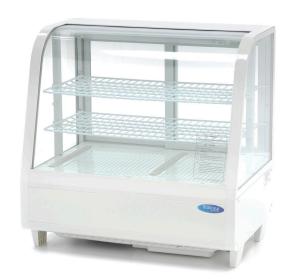

Packaging Material Carton Box with Foam

 HS Customs Code
 84185019

 EAN Code
 8719324276467

 Article Number
 09400836

Beautiful refrigerated white showcase 100L Ideal for cakes, snacks and sandwiches Curved glass on the frontside Sliding doors on the backside Glass windows on 4 sides 2 adjustable shelves with coating Cooling with fan Automatic defrosting Refrigerant R290 / CFC-free Temperature 0°C to 12°C Lighting inside

Fixed feet

- HIGH QUALITY / LOW PRICES
- 24 / 7 SUPPORT & SERVICE
- **☑** IMMEDIATELY AVAILABLE FROM STOCK
- 🔟 TECHNICAL DEPARTMENT & WARRANTY
- **W** EXCELLENT CUSTOMER SATISFACTION

Curved glass on the frontside