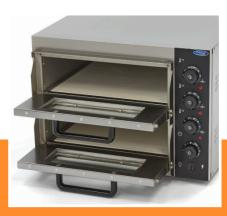

Packaging Material Carton Box with Foam

 HS Customs Code
 85141010

 EAN Code
 8719632124696

 Article Number
 09362155

Compact and robust pizza oven

Stainless steel housing

Inner chamber made of metal

Suitable for 1 pizza of 40 cm | 4 pizzas of 20 cm Chamber dimensions: H120 x W420 x D420 mm

Chamber light installed

- 🛂 HIGH QUALITY / LOW PRICES
- 24 / 7 SUPPORT & SERVICE
- **™** IMMEDIATELY AVAILABLE FROM STOCK
- 🕍 TECHNICAL DEPARTMENT & WARRANTY
- **™** EXCELLENT CUSTOMER SATISFACTION

Interior chambers with stone slab

Easy analogue operation

Stainless steel housing