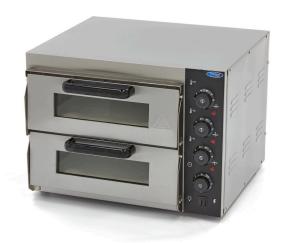

Packaging Material Carton Box with Foam

 HS Customs Code
 85141010

 EAN Code
 8719632124696

 Article Number
 09362155

Compact and robust pizza oven

Stainless steel housing

Inner chamber made of metal

Suitable for 1 pizza of 40 cm | 4 pizzas of 20 cm Chamber dimensions: H120 x W420 x D420 mm

Analog temperature and light controls

Efficient heat distribution Athermal double glazing

Multiple thermostats: 0°C to 350°C

Temperatures above and below each room adjustable Interior chamber with stone slab 400 x 400 mm

Chamber light installed

- 🛂 HIGH QUALITY / LOW PRICES
- 24 / 7 SUPPORT & SERVICE
- **™** IMMEDIATELY AVAILABLE FROM STOCK
- 🕍 TECHNICAL DEPARTMENT & WARRANTY
- **™** EXCELLENT CUSTOMER SATISFACTION

Interior chambers with stone slab