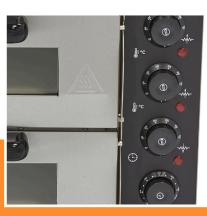

Analog temperature and light controls

Efficient heat distribution Athermal double glazing

Multiple thermostats: 0°C to 350°C

Temperatures above and below each room adjustable Interior chamber with stone slab 400 x 400 mm