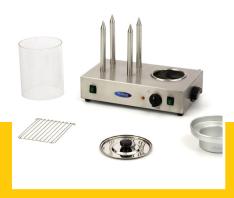

Packaging Material Carton Box with Foam

 HS Customs Code
 85166090

 EAN Code
 8719632120100

 Article Number
 09300585

Professional hot dog warmer With heating elements for bread Housing and lid made of stainless steel

Aluminium water tray Efficient heat distribution With robust handle and basket

Temperature indicator Protected on-off switch Equipped with handles Stands on four rubber feet

Easy to clean

Glass cylinder: Ø 200 x H240 mm

Protected on-off switches and adjustable thermostat on the front side

( (

Housing and lid made of stainless steel, with aluminium water tray

Easy to dismantle and clean