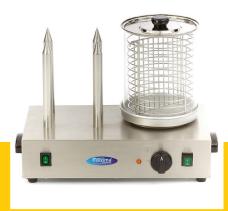

Packaging Material Carton Box with Foam

 HS Customs Code
 85166090

 EAN Code
 8719632120100

 Article Number
 09300585

Professional hot dog warmer With heating elements for bread Housing and lid made of stainless steel

Aluminium water tray Efficient heat distribution With robust handle and basket

Temperature indicator Protected on-off switch Equipped with handles Stands on four rubber feet

Easy to clean

Glass cylinder: Ø 200 x H240 mm

Hotplate: Ø 200 mm

Adjustable thermostat: 30°C to 100 °C

- 🛂 HIGH QUALITY / LOW PRICES
- 24 / 7 SUPPORT & SERVICE
- **™** IMMEDIATELY AVAILABLE FROM STOCK
- TECHNICAL DEPARTMENT & WARRANTY
- EXCELLENT CUSTOMER SATISFACTION