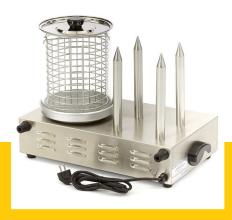

Packaging Material Carton Box with Foam

 HS Customs Code
 85166090

 EAN Code
 8719632120100

 Article Number
 09300585

Professional hot dog warmer With heating elements for bread Housing and lid made of stainless steel

Aluminium water tray Efficient heat distribution With robust handle and basket

Temperature indicator Protected on-off switch Equipped with handles Stands on four rubber feet

Easy to clean

Glass cylinder: Ø 200 x H240 mm

Hotplate: Ø 200 mm

Adjustable thermostat: 30°C to 100 °C

- 🛂 HIGH QUALITY / LOW PRICES
- 24 / 7 SUPPORT & SERVICE
- **™** IMMEDIATELY AVAILABLE FROM STOCK
- TECHNICAL DEPARTMENT & WARRANTY
- EXCELLENT CUSTOMER SATISFACTION