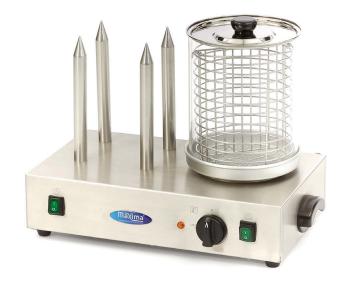

Packaging Material Carton Box with Foam

 HS Customs Code
 85166090

 EAN Code
 8719632120100

 Article Number
 09300585

Professional hot dog warmer With heating elements for bread Housing and lid made of stainless steel

Aluminium water tray Efficient heat distribution With robust handle and basket

Temperature indicator Protected on-off switch Equipped with handles Stands on four rubber feet

Easy to clean

Glass cylinder: Ø 200 x H240 mm

Hotplate: Ø 200 mm

Adjustable thermostat: 30°C to 100 °C

- 🛂 HIGH QUALITY / LOW PRICES
- 24 / 7 SUPPORT & SERVICE
- **™** IMMEDIATELY AVAILABLE FROM STOCK
- TECHNICAL DEPARTMENT & WARRANTY
- EXCELLENT CUSTOMER SATISFACTION

Protected on-off switches and adjustable thermostat on the front side

( (

Housing and lid made of stainless steel, with aluminium water tray

Easy to dismantle and clean