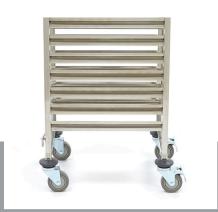

Equipped with 4 wheels and handle for moving

- HIGH OUALITY / LOW PRICES
- 24 / 7 SUPPORT & SERVICE
- **MATERIAL PROPERTY AVAILABLE FROM STOCK**
- TECHNICAL DEPARTMENT & WARRANT
- **W** EXCELLENT CUSTOMER SATISFACTION

Equipped with 16 shelves for gastronorm containers

Distance between sheets 80 mm

Equipped with 4 wheels, 2 with brakes