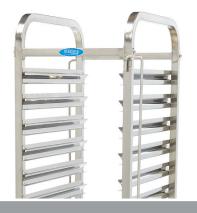

 HS Customs Code
 94032080

 EAN Code
 8719632121985

 Article Number
 09300547

Beautiful and robust gastronorm tray trolley

Equipped with 16 shelves for gastronorm containers

Shelves have folded edges

Corner seams are welded and polished

Nicely finished, no sharp edges

Shelves have double welds

Square tubes - extra strong

Legs have bumpers

Supplied in a flat package

Very easy installation with included tools

25 mm diameter tubes

Distance between sheets 80 mm

Equipped with 16 shelves for gastronorm containers

Distance between sheets 80 mm

Equipped with 4 wheels, 2 with brakes