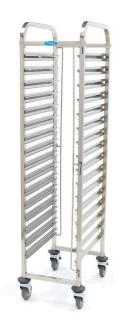

## TRAY TROLLEY GASTRONORM

MODEL: 16 X 1/GN

 HS Customs Code
 94032080

 EAN Code
 8719632121985

 Article Number
 09300547

Beautiful and robust gastronorm tray trolley

Equipped with 16 shelves for gastronorm containers

Shelves have folded edges

Corner seams are welded and polished

Nicely finished, no sharp edges

Shelves have double welds

Square tubes - extra strong

Legs have bumpers

Supplied in a flat package

Very easy installation with included tools

25 mm diameter tubes

Distance between sheets 80 mm

Equipped with 4 wheels and handle for moving

- HIGH OUALITY / LOW PRICES
- 24 / 7 SUPPORT & SERVICE
- **MATERIAL PROPERTY AVAILABLE FROM STOCK**
- TECHNICAL DEPARTMENT & WARRANT
- **W** EXCELLENT CUSTOMER SATISFACTION

Equipped with 16 shelves for gastronorm containers

Distance between sheets 80 mm

Equipped with 4 wheels, 2 with brakes