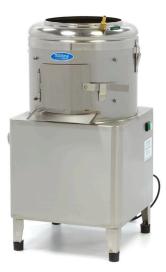

Professional peeling machine Suitable for potatoes, carrots, beets and turnips Housing, bowl and door made of stainless steel Simple and robust construction Durable abrasive plate with special design Peeling plate easily removable Side wall lined with abrasive material Equipped with water connection Separate outlet for water and waste 2 - 3 minutes per cycle 8 Kg filling capacity - 160 Kg per hour Stands on four rubber feet Easy to clean