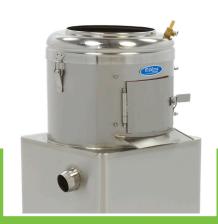

Professional peeling machine Suitable for potatoes, carrots, beets and turnips Housing, bowl and door made of stainless steel Simple and robust construction Durable abrasive plate with special design Peeling plate easily removable Side wall lined with abrasive material Equipped with water connection Separate outlet for water and waste 2 - 3 minutes per cycle 8 Kg filling capacity - 160 Kg per hour Stands on four rubber feet Easy to clean