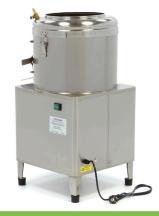

Professional peeling machine Suitable for potatoes, carrots, beets and turnips Housing, bowl and door made of stainless steel Simple and robust construction Durable abrasive plate with special design Peeling plate easily removable Side wall lined with abrasive material Equipped with water connection Separate outlet for water and waste 2 - 3 minutes per cycle 8 Kg filling capacity - 160 Kg per hour Stands on four rubber feet Easy to clean