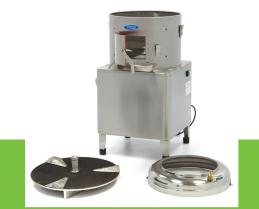

s Code      | 84386000              |
| EAN Code             | 8719632121268         |
| Article Number       | 09300470              |



Professional peeling machine Suitable for potatoes, carrots, beets and turnips Housing, bowl and door made of stainless steel Simple and robust construction Durable abrasive plate with special design Peeling plate easily removable Side wall lined with abrasive material Equipped with water connection Separate outlet for water and waste 2 - 3 minutes per cycle 8 Kg filling capacity - 160 Kg per hour Stands on four rubber feet Easy to clean

- 🖬 HIGH QUALITY / LOW PRICES
- 🐱 24 / 7 SUPPORT & SERVICE
- 🖬 IMMEDIATELY AVAILABLE FROM STOCK
- 🐱 TECHNICAL DEPARTMENT & WARRANT
- EXCELLENT CUSTOMER SATISFACTION





Housing, bowl and door made of stainless steel



Easily removable peeling plate



3 kg filling capacity - 160 kg per hou