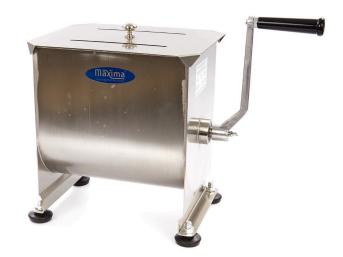

## MANUAL MEAT MIXER

MODEL: MMM 10L

 HS Customs Code
 82100000

 EAN Code
 8719632122500

 Article Number
 09300440

Professional, robust meat mixer
Stainless steel housing, mixing wing and lid
Durable and handy twist handle
Mixing wing and handle are easy to remove
Mixer can turn in two directions
Equipped with sealed ball bearings
Stands on 4 rubber feet
Runs smooth and mixes perfectly
Ideal for mixing meat with herbs
Easy to clean

Capacity: Maximum 7.5 kg at a time

Volume: Maximum 10 liters

- HIGH QUALITY / LOW PRICES
- **24 / 7 SUPPORT & SERVICE**
- **☑** IMMEDIATELY AVAILABLE FROM STOCK
- TECHNICAL DEPARTMENT & WARRANT\
- EXCELLENT CUSTOMER SATISFACTION