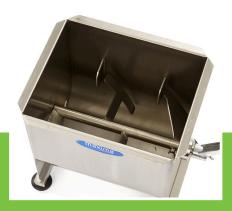

Easy to remove mixing wing and handle

Stainless steel housing, mixing wing and lid

Runs smoothly in two directions