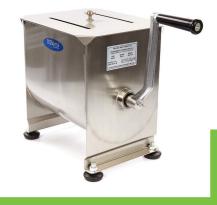

 HS Customs Code
 82100000

 EAN Code
 8719632122500

 Article Number
 09300440

Professional, robust meat mixer
Stainless steel housing, mixing wing and lid
Durable and handy twist handle
Mixing wing and handle are easy to remove
Mixer can turn in two directions
Equipped with sealed ball bearings
Stands on 4 rubber feet
Runs smooth and mixes perfectly
Ideal for mixing meat with herbs
Easy to clean

Easy to remove mixing wing and handle

Stainless steel housing, mixing wing and lid

Runs smoothly in two directions