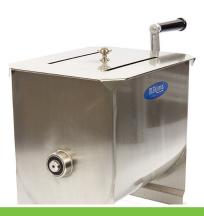

 HS Customs Code
 82100000

 EAN Code
 8719632122500

 Article Number
 09300440

Professional, robust meat mixer
Stainless steel housing, mixing wing and lid
Durable and handy twist handle
Mixing wing and handle are easy to remove
Mixer can turn in two directions
Equipped with sealed ball bearings
Stands on 4 rubber feet
Runs smooth and mixes perfectly
Ideal for mixing meat with herbs
Easy to clean