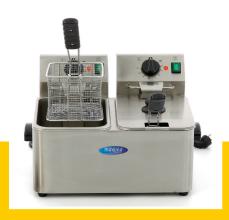

## ELECTRIC FRYER

MODEL: 2 X 4L

Power 2 x 2500 Watt

**Connection** 230V / 50Hz / 1phase

Nett Weight 10.16 Kg Gross Weight 12.0 Kg

Machine DimensionsH300 x W480 x D385 mmPackaging DimensionsH360 x W460 x D510 mm

With cold zone

Very nice finishing

Protected heating elements

Adjustable thermostat: 0°C to 190°C

Overload protection
Removable lid and tank
Stands on four rubber feet
Tank capacity: 2 x 8 liters
Min. oil quantity: 2 x 3.5 liters
Max. oil quantity: 2 x 4.5 liters

Basket Dimensions: H125 x W160 x D220 mm

Capacity fries: 2 x 1.0 Kg

24 / 7 SUPPORT & SERVICE

**☑** IMMEDIATELY AVAILABLE FROM STOCK

🕍 TECHNICAL DEPARTMENT & WARRANT\

EXCELLENT CUSTOMER SATISFACTION

Easy to dismantle and clean