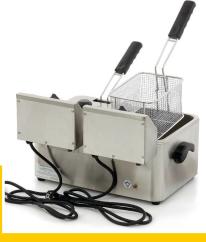

## ELECTRIC FRYER

MODEL: 2 X 4L

Power 2 x 2500 Watt

**Connection** 230V / 50Hz / 1phase

Nett Weight 10.16 Kg Gross Weight 12.0 Kg

Machine DimensionsH300 x W480 x D385 mmPackaging DimensionsH360 x W460 x D510 mm

With cold zone

Very nice finishing

Protected heating elements

Adjustable thermostat: 0°C to 190°C

Overload protection
Removable lid and tank
Stands on four rubber feet
Tank capacity: 2 x 8 liters
Min. oil quantity: 2 x 3.5 liters
Max. oil quantity: 2 x 4.5 liters

Basket Dimensions: H125 x W160 x D220 mm

Capacity fries: 2 x 1.0 Kg

24 / 7 SUPPORT & SERVICE

**☑** IMMEDIATELY AVAILABLE FROM STOCK

🕍 TECHNICAL DEPARTMENT & WARRANT\

EXCELLENT CUSTOMER SATISFACTION

Easy to dismantle and clean