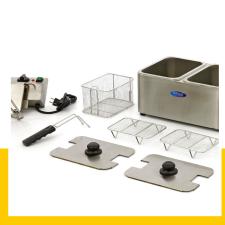

Packaging Volume 0.08 CBM

Packaging Material Carton Box with Foam

 HS Customs Code
 85166090

 EAN Code
 8719324276986

 Article Number
 09300411

Deluxe double tank fryer Complete with oil valve

Completely made of stainless steel

With cold zone

Very nice finishing

Protected heating elements

Adjustable thermostat: 0°C to 190°C

Overload protection
Removable lid and tank
Stands on four rubber feet
Tank capacity: 2 x 8 liters
Min. oil quantity: 2 x 3.5 liters
Max. oil quantity: 2 x 4.5 liters

Basket Dimensions: H125 x W160 x D220 mm

Capacity fries: 2 x 1.0 Kg

24 / 7 SUPPORT & SERVICE

**☑** IMMEDIATELY AVAILABLE FROM STOCK

🕍 TECHNICAL DEPARTMENT & WARRANT\

EXCELLENT CUSTOMER SATISFACTION

Easy to dismantle and clean