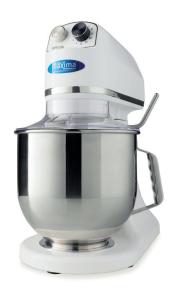

## PLANETARY MIXER

MODEL: MPM 7L

Power 350 Watt

**Connection** 230V / 50Hz / 1Phase

Nett Weight 15.0 Kg Gross Weight 16.0 Kg

Machine DimensionsH437 x W403 x D236 mmPackaging DimensionsH520 x W450 x D300 mm

🔟 TECHNICAL DEPARTMENT & WARRANT\

EXCELLENT CUSTOMER SATISFACTION (6

Powerful planetary mixer
Robust stainless steel bowl of 7.0L
Strong transmission with metal gears
Tiltable head with fixation knob
Safety switch in the head of the machine
Plastic guard with filling opening
Separate start and stop buttons
Very easy to clean