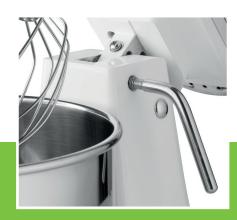

🔟 TECHNICAL DEPARTMENT & WARRANT\

EXCELLENT CUSTOMER SATISFACTION (6

Powerful planetary mixer
Robust stainless steel bowl of 7.0L
Strong transmission with metal gears
Tiltable head with fixation knob
Safety switch in the head of the machine
Plastic guard with filling opening
Separate start and stop buttons
Very easy to clean