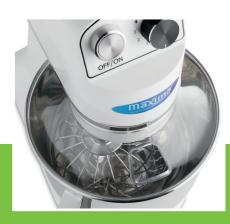

🔟 TECHNICAL DEPARTMENT & WARRANT\

EXCELLENT CUSTOMER SATISFACTION (6

Powerful planetary mixer
Robust stainless steel bowl of 7.0L
Strong transmission with metal gears
Tiltable head with fixation knob
Safety switch in the head of the machine
Plastic guard with filling opening
Separate start and stop buttons
Very easy to clean