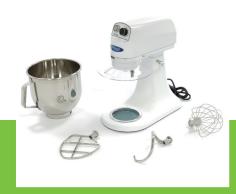

🔟 TECHNICAL DEPARTMENT & WARRANT\

EXCELLENT CUSTOMER SATISFACTION (6

Powerful planetary mixer
Robust stainless steel bowl of 7.0L
Strong transmission with metal gears
Tiltable head with fixation knob
Safety switch in the head of the machine
Plastic guard with filling opening
Separate start and stop buttons
Very easy to clean

## Including:

Stainless steel dough hook Stainless steel flat beater Stainless steel egg whisk