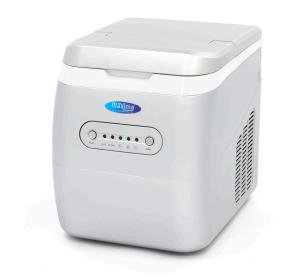

Packaging Material Carton Box with Foam

 HS Customs Code
 84186900

 EAN Code
 8719632122104

 Article Number
 09300121

Compact ice cube maker with 2.2L water tank

Plastic housing and door

Semi-professional tabletop model

Inside chamber made of ABS

Good insulation and hygiene

Overload Protection

Equipped with water valve

Air-cooled from the rear

Efficient cooling system with R290 / CFC-free

Quick and easy installation Stands on four adjustable feet Production 15 kg per 24 hours

1 kg storage capacity
Different sizes of ice cubes

- HIGH QUALITY / LOW PRICES
- 24 / 7 SUPPORT & SERVICE
- **☑** IMMEDIATELY AVAILABLE FROM STOCK
- TECHNICAL DEPARTMENT & WARRANT
- EXCELLENT CUSTOMER SATISFACTION