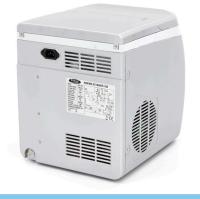

Inside chamber made of ABS

Good insulation and hygiene

Overload Protection

Equipped with water valve

Air-cooled from the rear

Efficient cooling system with R290 / CFC-free

Quick and easy installation Stands on four adjustable feet Production 15 kg per 24 hours

Easy to use ontrol panel on the front side

Air sooled from the roor

Including basket and scoop