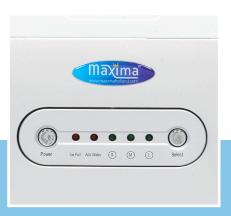

Easy to use ontrol panel on the front side

Air sooled from the roor

Including basket and scoop