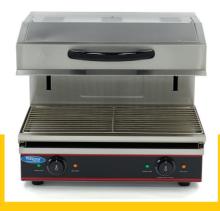

## SALAMANDER

MODEL: LIFT 4.0 KW

Packaging Material Carton Box with Foam

 HS Customs Code
 85141090

 EAN Code
 8719632121879

 Article Number
 09300062

Professional salamander grill with lift system
Perfect for grilling, gratinating and warming
Nice American desig
Heavy-duty stainless steel construction
Durable alloy heating elements
Polished reflector for optimal heat distribution
With temperature indicator
Powerful device for easy grilling
Infinite switch with continuous function
Lift with suspension for any optimal position
Stainless steel grid for placing products
Stainless steel crumb tray at the bottom

Lift with suspension for any optimal position

Easy to clean stainless steel crumb tray

Heavy-duty stainless steel construction