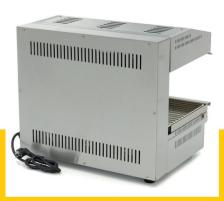

## SALAMANDER

MODEL: LIFT 4.0 KW

Packaging Material Carton Box with Foam

 HS Customs Code
 85141090

 EAN Code
 8719632121879

 Article Number
 09300062

Professional salamander grill with lift system
Perfect for grilling, gratinating and warming
Nice American desig
Heavy-duty stainless steel construction
Durable alloy heating elements
Polished reflector for optimal heat distribution
With temperature indicator
Powerful device for easy grilling
Infinite switch with continuous function
Lift with suspension for any optimal position
Stainless steel grid for placing products
Stainless steel crumb tray at the bottom

Stands on four rubber feet

Insulating Bakelite handle at the top

- ₩ HIGH QUALITY / LOW PRICES
- 24 / 7 SUPPORT & SERVICE
- **™** IMMEDIATELY AVAILABLE FROM STOCK
- ₩ TECHNICAL DEPARTMENT & WARRANTY
- EXCELLENT CUSTOMER SATISFACTION