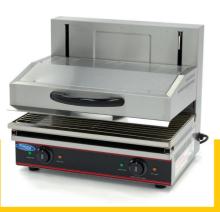

## SALAMANDER

MODEL: LIFT 4.0 KW

Packaging Material Carton Box with Foam

 HS Customs Code
 85141090

 EAN Code
 8719632121879

 Article Number
 09300062

Professional salamander grill with lift system
Perfect for grilling, gratinating and warming
Nice American desig
Heavy-duty stainless steel construction
Durable alloy heating elements
Polished reflector for optimal heat distribution
With temperature indicator
Powerful device for easy grilling
Infinite switch with continuous function
Lift with suspension for any optimal position
Stainless steel grid for placing products
Stainless steel crumb tray at the bottom

Stands on four rubber feet

Insulating Bakelite handle at the top

- ₩ HIGH QUALITY / LOW PRICES
- 24 / 7 SUPPORT & SERVICE
- **™** IMMEDIATELY AVAILABLE FROM STOCK
- ₩ TECHNICAL DEPARTMENT & WARRANTY
- EXCELLENT CUSTOMER SATISFACTION