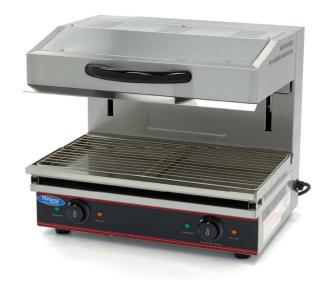

## SALAMANDER

MODEL: LIFT 4.0 KW

Packaging Material Carton Box with Foam

 HS Customs Code
 85141090

 EAN Code
 8719632121879

 Article Number
 09300062

Professional salamander grill with lift system
Perfect for grilling, gratinating and warming
Nice American desig
Heavy-duty stainless steel construction
Durable alloy heating elements
Polished reflector for optimal heat distribution
With temperature indicator
Powerful device for easy grilling
Infinite switch with continuous function
Lift with suspension for any optimal position
Stainless steel grid for placing products
Stainless steel crumb tray at the bottom

Stands on four rubber feet

Insulating Bakelite handle at the top

- ₩ HIGH QUALITY / LOW PRICES
- 24 / 7 SUPPORT & SERVICE
- **™** IMMEDIATELY AVAILABLE FROM STOCK
- ₩ TECHNICAL DEPARTMENT & WARRANTY
- EXCELLENT CUSTOMER SATISFACTION