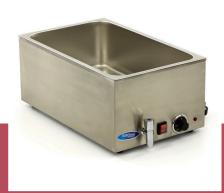

Packaging Material Carton box with Foam

 HS Customs Code
 84198180

 EAN Code
 8719632121312

 Article Number
 09300004

Full stainless steel bain marie

Very nice finishing

Seamless without internal border

1 x 1/1 GN capacity

Equipped with drain valve

Adjustable thermostat

Indicator lights for temperature

Stands on 4 rubber feet Protected power button

Very easy to clean

For GN containers up to 150 (h) mm Standard without GN containers

- 🔟 HIGH QUALITY / LOW PRICES
- 24 / 7 SUPPORT & SERVICE
- **☑** IMMEDIATELY AVAILABLE FROM STOCK
- 🔟 TECHNICAL DEPARTMENT & WARRANTY
- **™** EXCELLENT CUSTOMER SATISFACTION

Stands on 4 rubber feet

Full stainless steel seemless bain marie, without internal border