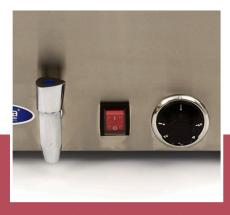

Equipped with drain valve

Adjustable thermostat

Indicator lights for temperature

Stands on 4 rubber feet Protected power button

Very easy to clean

For GN containers up to 150 (h) mm Standard without GN containers

Equipped with drain valve and adjustable thermostat