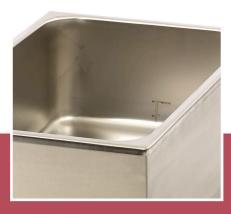

Packaging Material Carton box with Foam

 HS Customs Code
 84198180

 EAN Code
 8719632121312

 Article Number
 09300004

Full stainless steel bain marie

Very nice finishing

Seamless without internal border

1 x 1/1 GN capacity

Equipped with drain valve

Adjustable thermostat

Indicator lights for temperature

Stands on 4 rubber feet Protected power button

Very easy to clean

For GN containers up to 150 (h) mm Standard without GN containers