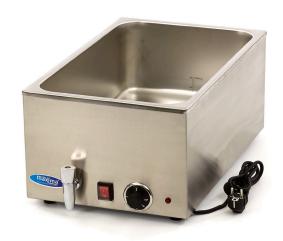

Packaging Material Carton box with Foam

 HS Customs Code
 84198180

 EAN Code
 8719632121312

 Article Number
 09300004

Full stainless steel bain marie

Very nice finishing

Seamless without internal border

1 x 1/1 GN capacity

Equipped with drain valve

Adjustable thermostat

Indicator lights for temperature

Stands on 4 rubber feet Protected power button

Very easy to clean

For GN containers up to 150 (h) mm Standard without GN containers

Equipped with drain valve and adjustable thermostat