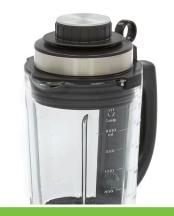

Packaging Material Carton Box with Foam

**HS Customs Code** 851679

**EAN Code** 8719632125891 **Article Number** 08803200

Professional thermic blender / cooking blender Robust construction with reinforced connection Lid with lock

## Standard including:

Scraper, Brush and Measuring head of 70 cl

- 🔟 HIGH QUALITY / LOW PRICES
- **24 / 7 SUPPORT & SERVICE**
- **™** IMMEDIATELY AVAILABLE FROM STOCK
- 🕍 TECHNICAL DEPARTMENT & WARRANT\
- EXCELLENT CUSTOMER SATISFACTION