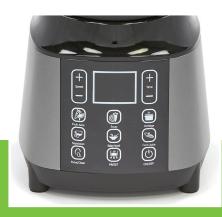

9 speeds of up to 28,000 RPM

Temperature up to 120 degrees Celsius Fully digital control panel with touch keys Blade set of hardened AISI 304 stainless steel

Knife set has 4 knife blades and is removable

Equipped with 6 different menu combinations

Refill opening in the lid

Easy to dismantle and clean