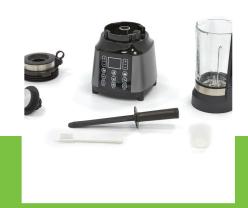

Packaging Material Carton Box with Foam

**HS Customs Code** 851679

**EAN Code** 8719632125891 **Article Number** 08803200

Professional thermic blender / cooking blender Robust construction with reinforced connection Lid with lock

9 speeds of up to 28,000 RPM

Temperature up to 120 degrees Celsius Fully digital control panel with touch keys Blade set of hardened AISI 304 stainless steel

Knife set has 4 knife blades and is removable

Thermally protected Stable on 4 anti-slip legs

## Standard including:

Scraper, Brush and Measuring head of 70 cl

- 🔟 HIGH QUALITY / LOW PRICES
- **24 / 7 SUPPORT & SERVICE**
- **™** IMMEDIATELY AVAILABLE FROM STOCK
- 🕍 TECHNICAL DEPARTMENT & WARRANT\
- EXCELLENT CUSTOMER SATISFACTION

Equipped with 6 different menu combinations

Refill opening in the lid

Easy to dismantle and clean