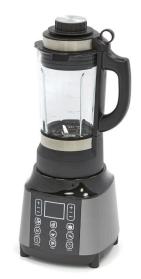

## COOKING BLENDER

MODEL: 1.2L

Packaging Material Carton Box with Foam

**HS Customs Code** 851679

**EAN Code** 8719632125891 **Article Number** 08803200

Professional thermic blender / cooking blender Robust construction with reinforced connection Lid with lock

9 speeds of up to 28,000 RPM

Temperature up to 120 degrees Celsius Fully digital control panel with touch keys Blade set of hardened AISI 304 stainless steel

Knife set has 4 knife blades and is removable

Thermally protected Stable on 4 anti-slip legs

Equipped with 6 different menu combinations

Refill opening in the lid

Easy to dismantle and clean